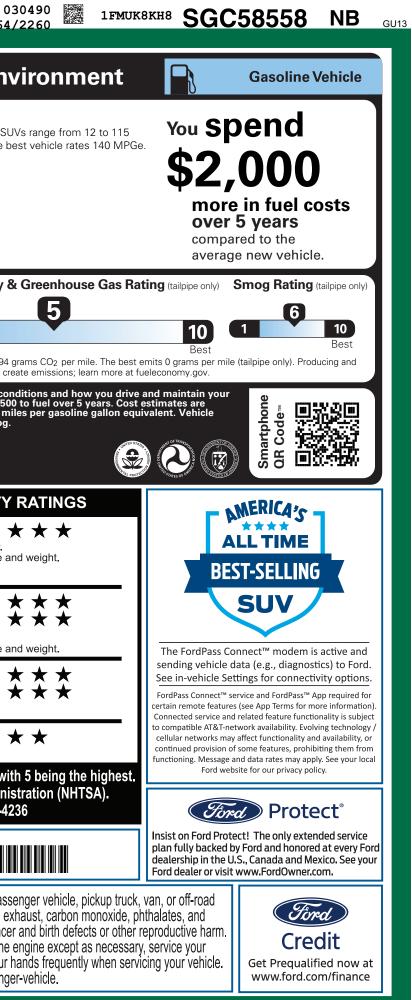

| CHI-005014 <sub>WI</sub>                                                                                                                                                                                                                                                                                                                                                                                                                                                                                                                                                        | 9-NORMAL,NB,105014,SF251 <b>190</b>                                                                                                                                                                                                                                                                                                                                              | 4 120250712 62                                                                                                                                                                                                                                                                                                                                      | 206 CERTCERTCERT TRD R                                                                                                                                                                                                                            | W WI<br>AMPBUMPCAMI                                                                                      | PBOOKEXFLROTABATT                                                                                                                                                                                                                                                                                                                                                                                                                                                                                                                                                                                                                                                                                                                                                                                                                                                                                                                                                                                                                                                                                                                                                                                                                                                                                                                                                                                                                                                                                                                                                                                                                                                                                                                                                                                                                                                                                                                                                                                                                                                                                                                  | 03<br>1464/                                                                                                                                                                                                                                                                      |
|---------------------------------------------------------------------------------------------------------------------------------------------------------------------------------------------------------------------------------------------------------------------------------------------------------------------------------------------------------------------------------------------------------------------------------------------------------------------------------------------------------------------------------------------------------------------------------|----------------------------------------------------------------------------------------------------------------------------------------------------------------------------------------------------------------------------------------------------------------------------------------------------------------------------------------------------------------------------------|-----------------------------------------------------------------------------------------------------------------------------------------------------------------------------------------------------------------------------------------------------------------------------------------------------------------------------------------------------|---------------------------------------------------------------------------------------------------------------------------------------------------------------------------------------------------------------------------------------------------|----------------------------------------------------------------------------------------------------------|------------------------------------------------------------------------------------------------------------------------------------------------------------------------------------------------------------------------------------------------------------------------------------------------------------------------------------------------------------------------------------------------------------------------------------------------------------------------------------------------------------------------------------------------------------------------------------------------------------------------------------------------------------------------------------------------------------------------------------------------------------------------------------------------------------------------------------------------------------------------------------------------------------------------------------------------------------------------------------------------------------------------------------------------------------------------------------------------------------------------------------------------------------------------------------------------------------------------------------------------------------------------------------------------------------------------------------------------------------------------------------------------------------------------------------------------------------------------------------------------------------------------------------------------------------------------------------------------------------------------------------------------------------------------------------------------------------------------------------------------------------------------------------------------------------------------------------------------------------------------------------------------------------------------------------------------------------------------------------------------------------------------------------------------------------------------------------------------------------------------------------|----------------------------------------------------------------------------------------------------------------------------------------------------------------------------------------------------------------------------------------------------------------------------------|
| Ford.com                                                                                                                                                                                                                                                                                                                                                                                                                                                                                                                                                                        |                                                                                                                                                                                                                                                                                                                                                                                  | SG C58558<br>EXTERIOR<br>RAPID RED MET TINTED CC<br>INTERIOR<br>ONYX UNIQUE CLOTH                                                                                                                                                                                                                                                                   |                                                                                                                                                                                                                                                   | EPA<br>DOT Fuel Economy<br>Fuel Economy                                                                  |                                                                                                                                                                                                                                                                                                                                                                                                                                                                                                                                                                                                                                                                                                                                                                                                                                                                                                                                                                                                                                                                                                                                                                                                                                                                                                                                                                                                                                                                                                                                                                                                                                                                                                                                                                                                                                                                                                                                                                                                                                                                                                                                    |                                                                                                                                                                                                                                                                                  |
| STANDARD EQUIPMENT INCLUDED A<br>EXTERIOR<br>• 'EXPLORER' HOOD BADGING<br>• CLASS III TRAILER TOW PKG<br>• BASY FUEL® CAPLESS FILLER<br>• GRILLE - BLACK MESH INSERT<br>• HEAD/TAILLAMPS - BLACKOUT<br>• HEADLAMPS - AUTO LED<br>• LED SIGNATURE LIGHTING<br>• POWER LIFTGATE<br>• PRIVACY GLASS - REAR DOORS<br>• REAR INT WIPER/WASH/DFRST<br>• ROOF-RACK SIDE RAILS-BLACK<br>• TAILLAMPS/FOG LAMPS - LED<br>• TRAILER SWAY CONTROL<br>• UNIQUE ST-LINE BADGING                                                                                                               | AT NO EXTRA CHARGE<br>INTERIOR<br>- 12.3" LCD DIGITAL CLUSTER<br>- 1TOUCH UP/DOWN DR/PASS WIN<br>- FRONT ROW HEATED SEATS<br>- HTD LTHR WRAPPED STEERING<br>WHEEL W/MOUNTED CONTROLS<br>AND TILT/TELE STR COLUMN<br>- POWER DRIVER'S SEAT<br>- POWER PASS SEAT<br>- POWERPOINTS - 12V<br>- ROTARY GEAR SHIFT DIAL<br>- UNIVSL GARAGE DOOR OPENER<br>- USB-C - ALL ROWS<br>(MSRP) | EUNCTIONAL<br>• 13.2" LCD TOUCHSCREEN<br>• 4-DR INTELL ACCESS LOO<br>UNLOCK W/PUSH-BUTTO<br>• B&O SOUND SYSTEM, 10<br>• FORD CO-PILOT360™ACT<br>• FORDPASS™ CONNECT<br>• HILL START ASSIST<br>• INTERSECTION ASSIST<br>• REMOTE START SYSTEM<br>• SIDE-WIND STABILIZATIO<br>• SIRIUSXM® W/360L- NA A<br>• WIRELESS APPLE CARPL<br>AND ANDROID AUTO™ | CK/ AIRBAG - DRIVER KN<br>N START AIRBAGS - DUAL STA<br>SPKR AIRBAGS - FRONT SE<br>TIVE2.0 MOUNTED SIDE IMPA<br>AIRBAGS - SAFETY C<br>INDIV TIRE PRESS MO<br>LATCH CHILD SAFET<br>PERIMETER ALARM<br>PRISONAL SAFETY S<br>AK&HI SOS POST-CRASH AI | EE<br>GE FRONT<br>AT<br>CT<br>ANOPY®<br>DNIT SYS<br>Y SYSTEM<br>SYSTEM™<br>LERT SYS™<br>/ BUMPER<br>RAIN | <ul> <li>Lago 20<br/>combined city/hwy</li> <li>Lago 20<br/>city</li> <li>Lago 20<br/>city</li></ul> | Fuel Economy &                                                                                                                                                                                                                                                                   |
| EQUIPMENT GROUP 300A<br>OPTIONAL EQUIPMENT/OTHER<br>2025 MODEL YEAR<br>RAPID RED MET TINTED CC<br>2ND ROW CAPTAIN'S CHAIRS<br>BLUECRUISE EQUIP: 90DAY TRIAL<br>50 STATE EMISSIONS<br>PANORAMIC VISTA ROOF<br>PREMIUM PACKAGE<br>.AMBIENT LIGHTING<br>.SECOND ROW HEATED SEAT<br>.AUTO-DIMMING REARVIEW MIRROR<br>.WIRELESS CHARGING PAD<br>.110V/150W AC POWER OUTLET<br>ST-LINE STREET PACK<br>.P275/45R21 A/S BSW TIRES<br>.PERFORMANCE BRAKES<br>.21" ALUMINUM WHEELS<br>MINI SPARE AND JACK KIT<br>FRONT LICENSE PLATE BRACKET<br>DEALER INSTALLED OPTIONS<br>Splash Guards | 495.00<br>NO CHARGE<br>1,695.00<br>1,360.00<br>1,105.00<br>1,105.00<br>400.00<br>NO CHARGE<br>230.00                                                                                                                                                                                                                                                                             | BA<br>TO<br>TO                                                                                                                                                                                                                                                                                                                                      | ICE INFORMATION<br>SE PRICE<br>TAL OPTIONS/OTHER<br>TAL VEHICLE & OPTIONS/OTHER<br>STINATION & DELIVERY                                                                                                                                           | \$47,020.00<br>5,285.00<br>52,305.00<br>1,695.00                                                         | <b>fueleconogy</b> Calculate personalized estimates and or <b>GOVERNMENT 5-S Overall Vehicle Score</b> Based on the combined ratings of frontal<br>Should ONLY be compared to other vehicles <b>Frontal</b> Driver<br>Passenger         Based on the risk of injury in a frontal im<br>Should ONLY be compared to other vehicles         Side       Front seat<br>Rear seat         Based on the risk of injury in a side impared         Side       Front seat<br>Rear seat         Based on the risk of injury in a side impared         Side       Front seat<br>Rear seat         Based on the risk of injury in a side impared         Star ratings range from 1 to 5 stars<br>Source: National Highway Trafe                                                                                                                                                                                                                                                                                                                                                                                                                                                                                                                                                                                                                                                                                                                                                                                                                                                                                                                                                                                                                                                                                                                                                                                                                                                                                                                                                                                                                 | Compare vehicles         STAR SAFETY         ★ ★ ★         al, side and rollover.         hicles of similar size and         ★ ★ ★         mpact.         hicles of similar size and         ★ ★ ★         mpact.         hicles of similar size and         ★ ★ ★         watc. |
|                                                                                                                                                                                                                                                                                                                                                                                                                                                                                                                                                                                 | ITEM #:                                                                                                                                                                                                                                                                                                                                                                          | CONVOY S<br>11-0517 O/T 1                                                                                                                                                                                                                                                                                                                           | OTAL MSRP \$54,0<br>can The QR Code to<br>et more details about<br>his vehicle                                                                                                                                                                    | 000.00                                                                                                   | WARNING: Operating, servicing an<br>vehicle can expose you to chemica<br>lead, which are known to the State of Cali                                                                                                                                                                                                                                                                                                                                                                                                                                                                                                                                                                                                                                                                                                                                                                                                                                                                                                                                                                                                                                                                                                                                                                                                                                                                                                                                                                                                                                                                                                                                                                                                                                                                                                                                                                                                                                                                                                                                                                                                                | als including engine e><br>lifornia to cause cance                                                                                                                                                                                                                               |
|                                                                                                                                                                                                                                                                                                                                                                                                                                                                                                                                                                                 | This label is affixed pursuant to the<br>Information Disclosure Act. Gasol<br>State and Local taxes are not inclu<br>options or accessories are not inc                                                                                                                                                                                                                          | line, License, and Title Fees,<br>Ided. Dealer installed                                                                                                                                                                                                                                                                                            | SPECIAL ORDE                                                                                                                                                                                                                                      |                                                                                                          | To minimize exposure, avoid breathing ex<br>vehicle in a well-ventilated area and wear<br>For more information go to www.P65Warr                                                                                                                                                                                                                                                                                                                                                                                                                                                                                                                                                                                                                                                                                                                                                                                                                                                                                                                                                                                                                                                                                                                                                                                                                                                                                                                                                                                                                                                                                                                                                                                                                                                                                                                                                                                                                                                                                                                                                                                                   | (naust, do not idle the<br>gloves or wash your h<br>nings.ca.gov/passenge                                                                                                                                                                                                        |